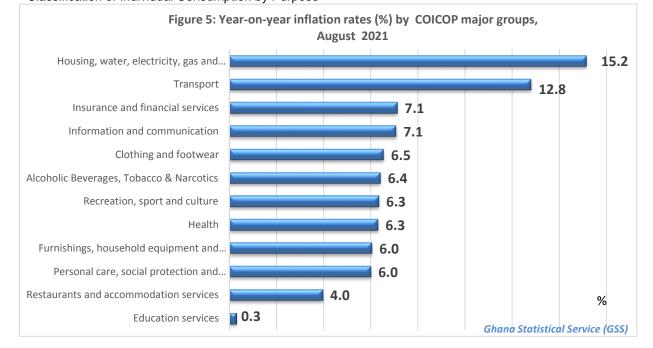

Ghana Statistical Service

 Table 2: Consumer Price Index, August 2019 to August 2021

|                                                                                                                 |        | Т              |          |         |
|-----------------------------------------------------------------------------------------------------------------|--------|----------------|----------|---------|
|                                                                                                                 |        |                |          |         |
|                                                                                                                 |        |                | Change r | ate (%) |
| item (COICOP classification)                                                                                    | Weight | Index 2018=100 | Monthly  | Yearly  |
| Non-food Inflation rate                                                                                         | 56.9   | 129.14         | 0.33     | 8.7     |
| Alcoholic Beverages, Tobacco & Narcotics                                                                        | 3.7    | 131.98         | -0.06    | 6.4     |
| Clothing and footwear                                                                                           | 8.1    | 123.21         | 0.05     | 6.5     |
| Housing, water, electricity, gas and other fuels                                                                | 10.2   | 155.56         | 1.03     | 15.2    |
| Furnishings, household equipment and routine househ                                                             | 3.2    | 117.73         | 0.76     | 6.0     |
| Health                                                                                                          | 0.7    | 120.92         | 0.30     | 6.3     |
| Transport                                                                                                       | 10.1   | 137.69         | 0.69     | 12.8    |
| Information and communication                                                                                   | 3.6    | 116.41         | 0.95     | 7.1     |
| Recreation, sport and culture                                                                                   | 3.5    | 117.74         | 0.22     | 6.3     |
| Education services                                                                                              | 6.5    | 108.39         | -1.44    | 0.3     |
| Restaurants and accommodation services                                                                          | 4.6    | 115.88         | -0.78    | 4.0     |
| Insurance and financial services                                                                                | 0.2    | 110.63         | -0.03    | 7.1     |
| Personal care, social protection and miscellaneous goc<br>* Classification of Individual Consumption by Purpose | 2.4    | 120.29         | 0.75     | 6.0     |