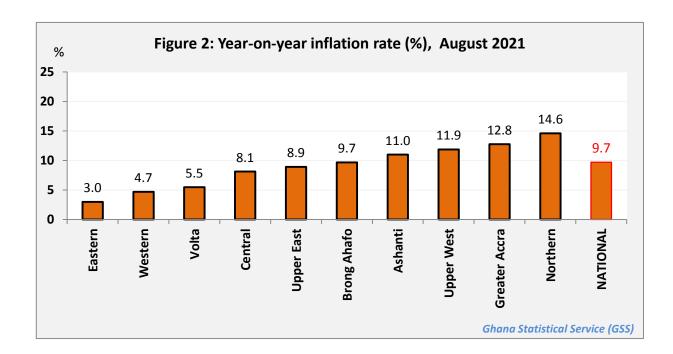

## Regional differentials

At the regional level, the year-on-year inflation rate ranged from **3.0** percent in the Eastern Region to **14.6** percent in the Northern Region. Four regions recorded inflation rates above the national average of **9.7**%.

#### Table 4: Consumer Price Index, August 2019 to August 2021

\* Food and non-alcoholic beverages

| Region        | Index<br>(2018=100) | Month-on-month inflation rate (%) | Year-on-year<br>inflation rate (%) |
|---------------|---------------------|-----------------------------------|------------------------------------|
| Western       | 123.45              | 0.29                              | 4.7                                |
| Central       | 126.60              | 1.25                              | 8.1                                |
| Greater Accra | 145.57              | -0.56                             | 12.8                               |
| Volta         | 119.65              | 0.58                              | 5.5                                |
| Eastern       | 120.31              | 0.14                              | 3.0                                |
| Ashanti       | 130.67              | 0.67                              | 11.0                               |
| Brong Ahafo   | 125.45              | 0.42                              | 9.7                                |
| Northern      | 129.24              | 0.89                              | 14.6                               |
| Upper East    | 123.71              | 1.70                              | 8.9                                |
| Upper West    | 134.49              | 1.68                              | 11.9                               |
| NATIONAL      | 131.65              | 0.27                              | 9.7                                |