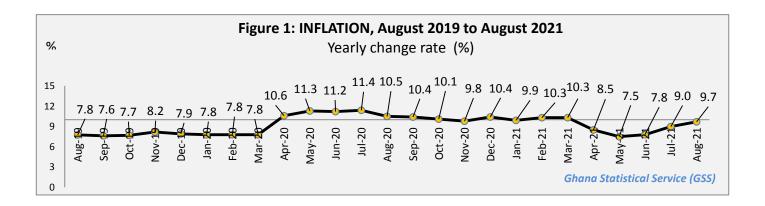

# Inflation rate for AUGUST 2021 is 9.7%

The Combined Consumer Price Index (CPI) measures the change over time in the general price level of goods and services that households acquire for the purpose of consumption, with reference to the price level in 2018, the base year, which has an index of 100.

The year-on-year inflation rate as measured by the CPI was **9.7** percent in August 2021. (Figure 1). This rate of inflation for August 2021 is the percentage change in the Consumer Price Index (CPI) over the twelve-month period, from August 2020 to August 2021. The monthly change rate for August 2021 is **0.3** percent.

|              |                  | Change rate (%) |             |
|--------------|------------------|-----------------|-------------|
| Year / Month | Index 2018 = 100 | Monthly (m/m)   | Yearly(y/y) |
| Aug-19       | 108.7            | 0.0             | 7.8         |
| Sep-19       | 108.6            | -0.1            | 7.6         |
| Oct-19       | 109.0            | 0.4             | 7.7         |
| Nov-19       | 109.7            | 0.7             | 8.2         |
| Dec-19       | 110.0            | 0.3             | 7.9         |
| Jan-20       | 111.6            | 1.4             | 7.8         |
| Feb-20       | 112.1            | 0.4             | 7.8         |
| Mar-20       | 113.0            | 0.8             | 7.8         |
| Apr-20       | 116.6            | 3.2             | 10.6        |
| May-20       | 118.6            | 1.7             | 11.3        |
| Jun-20       | 119.8            | 1.0             | 11.2        |
| Jul-20       | 120.5            | 0.5             | 11.4        |
| Aug-20       | 120.0            | -0.4            | 10.5        |
| Sep-20       | 119.8            | -0.2            | 10.4        |
| Oct-20       | 120.1            | 0.2             | 10.1        |
| Nov-20       | 120.4            | 0.3             | 9.8         |
| Dec-20       | 121.5            | 0.9             | 10.4        |
| Jan-21       | 122.7            | 0.9             | 9.9         |
| Feb-21       | 123.6            | 0.8             | 10.3        |
| Mar-21       | 124.7            | 0.9             | 10.3        |
| Apr-21       | 126.6            | 1.5             | 8.5         |
| May-21       | 127.6            | 0.8             | 7.5         |
| Jun-21       | 129.19           | 1.30            | 7.8         |
| Jul-21       | 131.30           | 1.63            | 9.0         |
| Aug-21       | 131.65           | 0.27            | 9.7         |