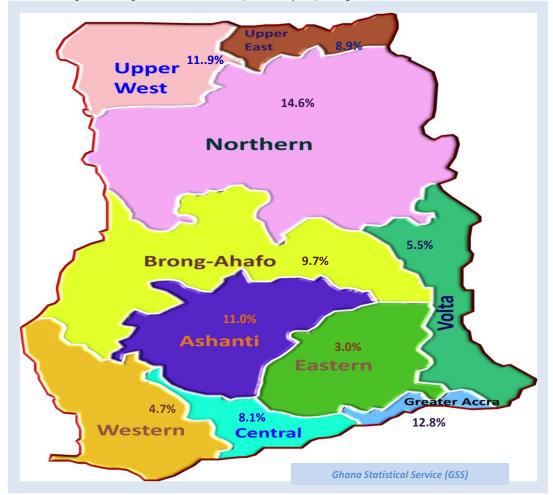

## Regional differentials

At the regional level, the year-on-year inflation rate ranged from **3.0** percent in the Eastern Region to **14.6** percent in the Northern Region. Four regions recorded inflation rates above the national average of **9.7**%.

#### Table 4: Consumer Price Index, August 2019 to August 2021

\* Food and non-alcoholic beverages

| Region        | Index<br>(2018=100) | Month-on-month inflation rate (%) | Year-on-year<br>inflation rate (%) |
|---------------|---------------------|-----------------------------------|------------------------------------|
| Western       | 123.45              | 0.29                              | 4.7                                |
| Central       | 126.60              | 1.25                              | 8.1                                |
| Greater Accra | 145.57              | -0.56                             | 12.8                               |
| Volta         | 119.65              | 0.58                              | 5.5                                |
| Eastern       | 120.31              | 0.14                              | 3.0                                |
| Ashanti       | 130.67              | 0.67                              | 11.0                               |
| Brong Ahafo   | 125.45              | 0.42                              | 9.7                                |
| Northern      | 129.24              | 0.89                              | 14.6                               |
| Upper East    | 123.71              | 1.70                              | 8.9                                |
| Upper West    | 134.49              | 1.68                              | 11.9                               |
| NATIONAL      | 131.65              | 0.27                              | 9.7                                |