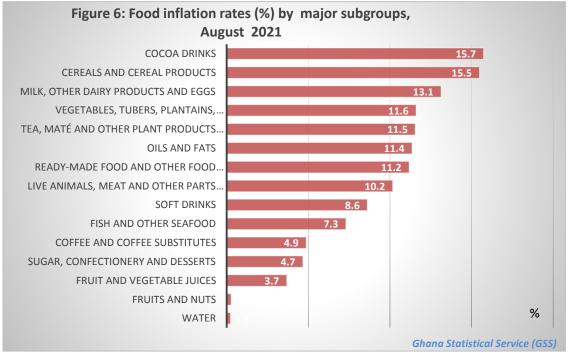

### Table 3 : Consumer Price Index, August 2019 to August 2021

|                                                        | Weight | Index<br>2018=100 | Change<br>Monthly | rate (%)<br>Yearly |
|--------------------------------------------------------|--------|-------------------|-------------------|--------------------|
| Food and non-alcoholic beverages                       | 43.12  | 134.91            | 0.20              | 10.9               |
| Cereals and cereal products                            | 8.31   | 134.47            | 2.76              | 15.5               |
| Live animals, meat and other parts of slaughtered lanc | 3.53   | 125.73            | 1.52              | 10.2               |
| Fish and other seafood                                 | 6.71   | 130.84            | 1.42              | 7.3                |
| Milk, other dairy products and eggs                    | 1.28   | 128.29            | 0.21              | 13.1               |
| Oils and fats                                          | 1.36   | 132.33            | 1.55              | 11.4               |
| Fruits and nuts                                        | 0.90   | 133.71            | -5.05             | 0.3                |
| Vegetables, tubers, plantains, cooking bananas and p   | 9.91   | 150.15            | -1.89             | 11.6               |
| Sugar, confectionery and desserts                      | 0.87   | 121.38            | 0.60              | 4.7                |
| Ready-made food and other food products n.e.c.         | 8.42   | 131.57            | -0.76             | 11.2               |
| Fruit and vegetable juices                             | 0.26   | 118.56            | 0.23              | 3.7                |
| Coffee and coffee substitutes                          | 0.10   | 124.92            | 0.90              | 4.9                |
| Tea, maté and other plant products for infusion        | 0.10   | 120.75            | 1.00              | 11.5               |
| Cocoa drinks                                           | 0.00   | 135.77            | 12.30             | 15.7               |
| Water                                                  | 0.74   | 102.13            | -0.07             | 0.2                |
| Soft drinks                                            | 0.62   | 124.67            | 1.24              | 8.6                |